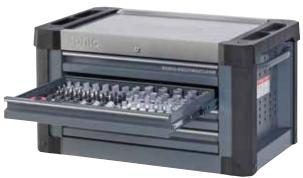

Advanced solutions for experienced techs.

Art. no 745446 **\$12XD** 

S12XD toolbox 5 drawers filled with **454-PCS** tools

WIDTH 1027MM HEIGHT 1054MM

DEPTH **668MM** 

1 219401

2 308601

3 60590

4 60520

5 60630

Art. no 714906 **\$8** 

S8 toolbox 3 drawers filled with **149-PCS** tools

Art. no 715750 **SERVICE CART**Art. no 715729 **\$12** 

Service cart 2 drawers filled with **158-PCS** tools

remarkable results.