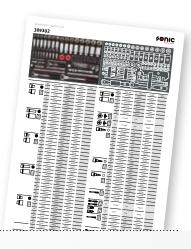

Dual density foam

- Laser engraved
- Two tone color system for convenient overview of missing tools
- Ergonomic lay out
- Oil and chemical resistant
- Delivered with inventory list
- Also available online