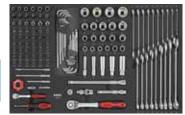

#### TOPBOX #TOOLS 96 2

#### Filled topbox 96-PCS

XS 472 X 202MM

Art. no 715828

B BASIC

1602904

**3** 601707

Art. no 713201 FILLED CARRY CASE Art. no 47502 **EMPTY CARRY CASE** Art. no 713202 FILLED PORTABLE CASE TROLLEY

Art. no 47503 **EMPTY PORTABLE CASE TROLLEY** 