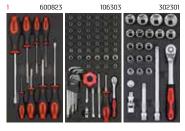

Advanced solutions for experienced techs.

Art. no 745446 **\$12XD** 

S12XD toolbox 5 drawers filled with **454-PCS** tools

WIDTH 1027MM HEIGHT 1054MM

DEPTH **668MM** 

1 219401

2 308601

3 60590

4 60520

5 60630

Art. no 714906 **\$8** 

S8 toolbox 3 drawers filled with **149-PCS** tools

Art. no 715750 **SERVICE CART**Art. no 715729 **\$12** 

Service cart 2 drawers filled with **158-PCS** tools

remarkable results.