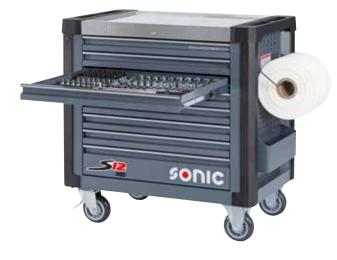

Advanced solutions for experienced techs.

Art. no 745446 **\$12XD** 

S12XD toolbox 5 drawers filled with **454-PCS** tools

WIDTH 1027MM HEIGHT 1054MM

DEPTH **668MM** 

1 219401

2 308601

3 60590

4 60520

5 60630

Art. no 714906 **\$8** 

S8 toolbox 3 drawers filled with **149-PCS** tools

Art. no 715750 **SERVICE CART**Art. no 715729 **\$12** 

Service cart 2 drawers filled with **158-PCS** tools

remarkable results.