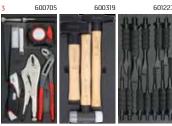

4 60520

5 60630

Art. no 714906 **\$8** 

S8 toolbox 3 drawers filled with **149-PCS** tools

Art. no 715750 **SERVICE CART**Art. no 715729 **\$12** 

Service cart 2 drawers filled with **158-PCS** tools

remarkable results.