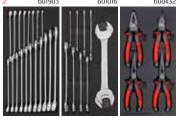

Advanced solutions for experienced techs.

Art. no 745446 **\$12XD** 

S12XD toolbox 5 drawers filled with **454-PCS** tools

WIDTH 1027MM HEIGHT 1054MM

DEPTH **668MM** 

1 219401

2 308601

3 60590

4 60520

5 60630

Art. no 714906 **\$8** 

S8 toolbox 3 drawers filled with **149-PCS** tools

Art. no 715750 **SERVICE CART**Art. no 715729 **\$12** 

Service cart 2 drawers filled with **158-PCS** tools

remarkable results.