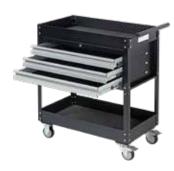

4 60520

5 60630

Art. no 714906 **\$8** 

S8 toolbox 3 drawers filled with **149-PCS** tools

Art. no 715750 **SERVICE CART**Art. no 715729 **\$12** 

Service cart 2 drawers filled with **158-PCS** tools

remarkable results.