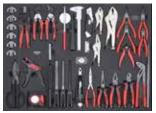

Filled carry case trolley 132-PCS

#### Main features

- Measurements:
- W 410 x D 485 x H 215mm
- Weight: 6kg
- Material: ABS-hard shell case, black

- Measurements:
- W 410 x D 485 x H 215mm
- Weight: 6,5kg
- Material: ABS-hard shell case, black