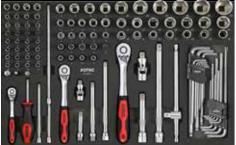

Art. no 726331 **\$9** 

S9 toolbox 4 drawers filled with 263-PCS tools

1 610301

4 602503

Advanced solutions for experienced techs.

Art. no 745446 **\$12XD** 

S12XD toolbox 5 drawers filled with **454-PCS** tools

WIDTH 1027MM HEIGHT 1054MM

DEPTH **668MM** 

1 219401

2 308601

3 60590

4 60520

5 60630

Art. no 714906 **\$8** 

S8 toolbox 3 drawers filled with **149-PCS** tools

Art. no 715750 **SERVICE CART**Art. no 715729 **\$12** 

Service cart 2 drawers filled with **158-PCS** tools

remarkable results.