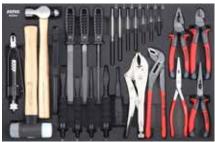

#### TOPBOX #TOOLS 96 2

#### Filled topbox 96-PCS

XS 472 X 202MM

Art. no 715828

B BASIC

1602904

**3** 601707

Art. no 713201 FILLED CARRY CASE Art. no 47502 **EMPTY CARRY CASE** Art. no 713202 FILLED PORTABLE CASE TROLLEY

Art. no 47503 **EMPTY PORTABLE CASE TROLLEY** 