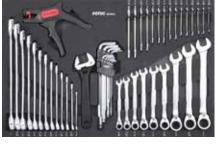

#### Filled topbox 96-PCS

XS 472 X 202MM

Art. no 715828

B BASIC

1602904

**3** 601707

Art. no 713201 FILLED CARRY CASE Art. no 47502 **EMPTY CARRY CASE** Art. no 713202 FILLED PORTABLE CASE TROLLEY

Art. no 47503 **EMPTY PORTABLE CASE TROLLEY** 