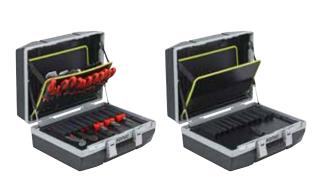

#### Filled topbox 96-PCS

XS 472 X 202MM

Art. no 715828

B BASIC

1602904

**3** 601707

Art. no 713201 FILLED CARRY CASE Art. no 47502 **EMPTY CARRY CASE** Art. no 713202 FILLED PORTABLE CASE TROLLEY

Art. no 47503 **EMPTY PORTABLE CASE TROLLEY** 

Filled carry case trolley 132-PCS

#### Main features

- Measurements:
- W 410 x D 485 x H 215mm
- Weight: 6kg
- Material: ABS-hard shell case, black

- Measurements:
- W 410 x D 485 x H 215mm
- Weight: 6,5kg
- Material: ABS-hard shell case, black