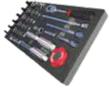

Dual density foam

- Laser engraved
- Two tone color system for convenient overview of missing tools
- Ergonomic lay out
- Oil and chemical resistant
- Delivered with inventory list
- Also available online