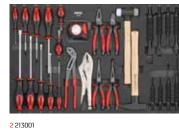

Art. no 726331 **\$9** 

S9 toolbox 4 drawers filled with 263-PCS tools

1 610301

4 602503