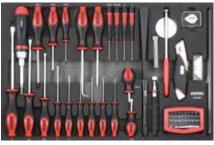

#### Filled topbox 96-PCS

XS 472 X 202MM

Art. no 715828

B BASIC

1602904

**3** 601707

Art. no 713201 FILLED CARRY CASE Art. no 47502 **EMPTY CARRY CASE** Art. no 713202 FILLED PORTABLE CASE TROLLEY

Art. no 47503 **EMPTY PORTABLE CASE TROLLEY** 

#### Main features

- Measurements:
- W 410 x D 485 x H 215mm
- Weight: 6kg
- Material: ABS-hard shell case, black

- Measurements:
- W 410 x D 485 x H 215mm
- Weight: 6,5kg
- Material: ABS-hard shell case, black