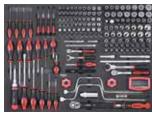

#### TOPBOX #TOOLS 96 2

#### Filled topbox 96-PCS

XS 472 X 202MM

Art. no 715828

B BASIC

1602904

**3** 601707

Art. no 713201 FILLED CARRY CASE Art. no 47502 **EMPTY CARRY CASE** Art. no 713202 FILLED PORTABLE CASE TROLLEY

Art. no 47503 **EMPTY PORTABLE CASE TROLLEY** 