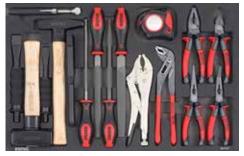

#### TOPBOX #TOOLS 96 2

#### Filled topbox 96-PCS

XS 472 X 202MM

Art. no 715828

B BASIC

1602904

**3** 601707

Art. no 713201 FILLED CARRY CASE Art. no 47502 **EMPTY CARRY CASE** Art. no 713202 FILLED PORTABLE CASE TROLLEY

Art. no 47503 **EMPTY PORTABLE CASE TROLLEY** 