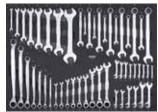

#### TOPBOX #TOOLS 96 2

#### Filled topbox 96-PCS

XS 472 X 202MM

Art. no 715828

B BASIC

1602904

**3** 601707

Art. no 713201 FILLED CARRY CASE Art. no 47502 **EMPTY CARRY CASE** Art. no 713202 FILLED PORTABLE CASE TROLLEY

Art. no 47503 **EMPTY PORTABLE CASE TROLLEY** 