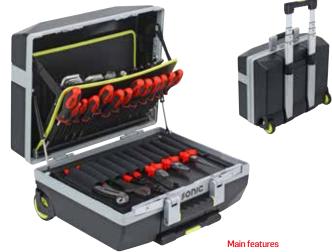

Filled carry case trolley 132-PCS

#### Main features

- Measurements:
- W 410 x D 485 x H 215mm
- Weight: 6kg
- Material: ABS-hard shell case, black

- Measurements:
- W 410 x D 485 x H 215mm
- Weight: 6,5kg
- Material: ABS-hard shell case, black