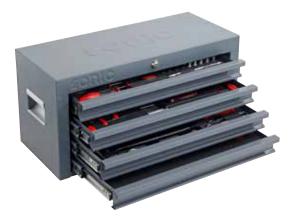

Art. no 726331 **\$9** 

S9 toolbox 4 drawers filled with 263-PCS tools

1 610301

4 602503