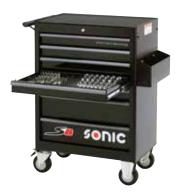

Advanced solutions for experienced techs.

Art. no 745446 **\$12XD** 

S12XD toolbox 5 drawers filled with **454-PCS** tools

WIDTH 1027MM HEIGHT 1054MM

DEPTH **668MM** 

1 219401

2 308601

3 60590

4 60520

5 60630

Art. no 714906 **\$8** 

S8 toolbox 3 drawers filled with **149-PCS** tools

Art. no 715750 **SERVICE CART**Art. no 715729 **\$12** 

Service cart 2 drawers filled with **158-PCS** tools

remarkable results.