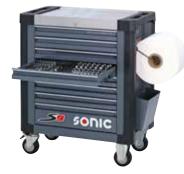

Advanced solutions for experienced techs.

Art. no 745446 **\$12XD** 

S12XD toolbox 5 drawers filled with **454-PCS** tools

WIDTH 1027MM HEIGHT 1054MM

DEPTH **668MM** 

1 219401

2 308601

3 60590

4 60520

5 60630

Art. no 714906 **\$8** 

S8 toolbox 3 drawers filled with **149-PCS** tools

Art. no 715750 **SERVICE CART**Art. no 715729 **\$12** 

Service cart 2 drawers filled with **158-PCS** tools

remarkable results.