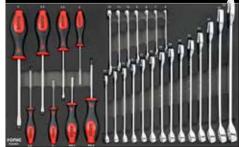

#### Filled topbox 96-PCS

XS 472 X 202MM

Art. no 715828

B BASIC

1602904

**3** 601707

Art. no 713201 FILLED CARRY CASE Art. no 47502 **EMPTY CARRY CASE** Art. no 713202 FILLED PORTABLE CASE TROLLEY

Art. no 47503 **EMPTY PORTABLE CASE TROLLEY** 

Filled carry case trolley 132-PCS

#### Main features

- Measurements:
- W 410 x D 485 x H 215mm
- Weight: 6kg
- Material: ABS-hard shell case, black

- Measurements:
- W 410 x D 485 x H 215mm
- Weight: 6,5kg
- Material: ABS-hard shell case, black