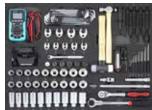

Art. no 726331 **\$9** 

S9 toolbox 4 drawers filled with 263-PCS tools

1 610301

4 602503