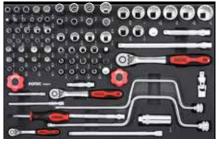

Art. no 726331 **\$9** 

S9 toolbox 4 drawers filled with 263-PCS tools

1 610301

4 602503

Advanced solutions for experienced techs.

Art. no 745446 **\$12XD** 

S12XD toolbox 5 drawers filled with **454-PCS** tools

WIDTH 1027MM HEIGHT 1054MM

DEPTH **668MM** 

1 219401

2 308601

3 60590

4 60520

5 60630

Art. no 714906 **\$8** 

S8 toolbox 3 drawers filled with **149-PCS** tools

Art. no 715750 **SERVICE CART**Art. no 715729 **\$12** 

Service cart 2 drawers filled with **158-PCS** tools

remarkable results.